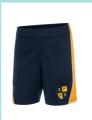

#### **PE KIT**

\*Prices correct at time of printing

**GPPS Fitted Polo Shirt** from £13.50

**GPPS Skort** from £13.50

**GPPS PE Shorts** from £12.50

**GPPS Sweatshirt** from £12.95

**GPPS Joggers** from £12.95

**GPPS Summer Polo** £12.50

**Grey David Luke Boys Junior Trousers** £12.95

**PE KIT** 

\*Prices correct at time of printing

**GPPS Fitted Polo Shirt** from £13.50

**Plimsolls** £6.50

**GPPS PE Shorts** from £12.50