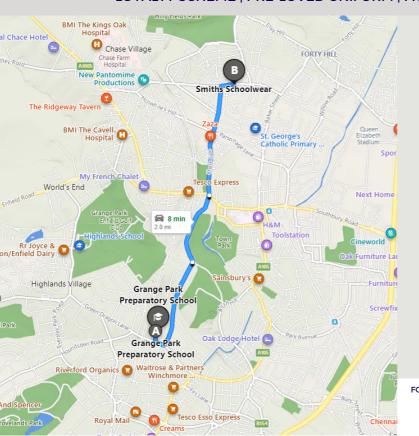

# your local **Smiths** store

155-157 Lancaster Road, Enfield, EN2 OJN

Our Enfield store is 2.3 miles (an 8 minute drive) from your school. There is free offroad parking available. The closest bus stop is Browning Road (EN2) and you can get the W8 or 191 bus to the shop.

## your local Smiths store

155-157 Lancaster Road. Enfield, **EN2 OJN** 

Our Enfield store is 2.3 miles (an 8 minute drive) from your school. There is free offroad parking available. The closest bus stop is Browning Road (EN2) and you can get the W8 or 191 bus to the shop.