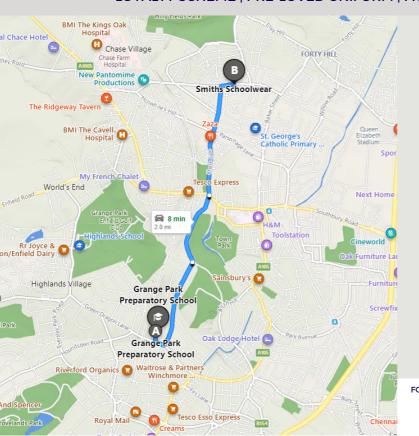

# your local **Smiths** store

155-157 Lancaster Road, Enfield, EN2 OJN

Our Enfield store is 2.3 miles (an 8 minute drive) from your school. There is free offroad parking available. The closest bus stop is Browning Road (EN2) and you can get the W8 or 191 bus to the shop.